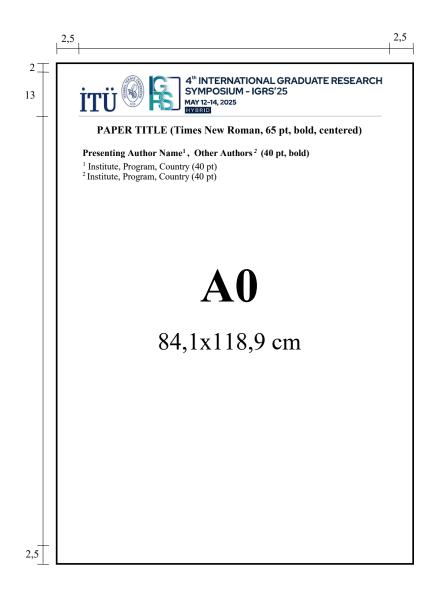

Posters should be prepared vertically and only **1 page**. Poster size should be **A0** paper. There should be 2,5 cm space left and right, and 2 cm space from the bottom. The logo line should be 15 cm as shown in the figure above. The font style should be Times New Roman. Images and tables included in the abstract can be added. Tables, images and equations should be numbered and referenced in the text.